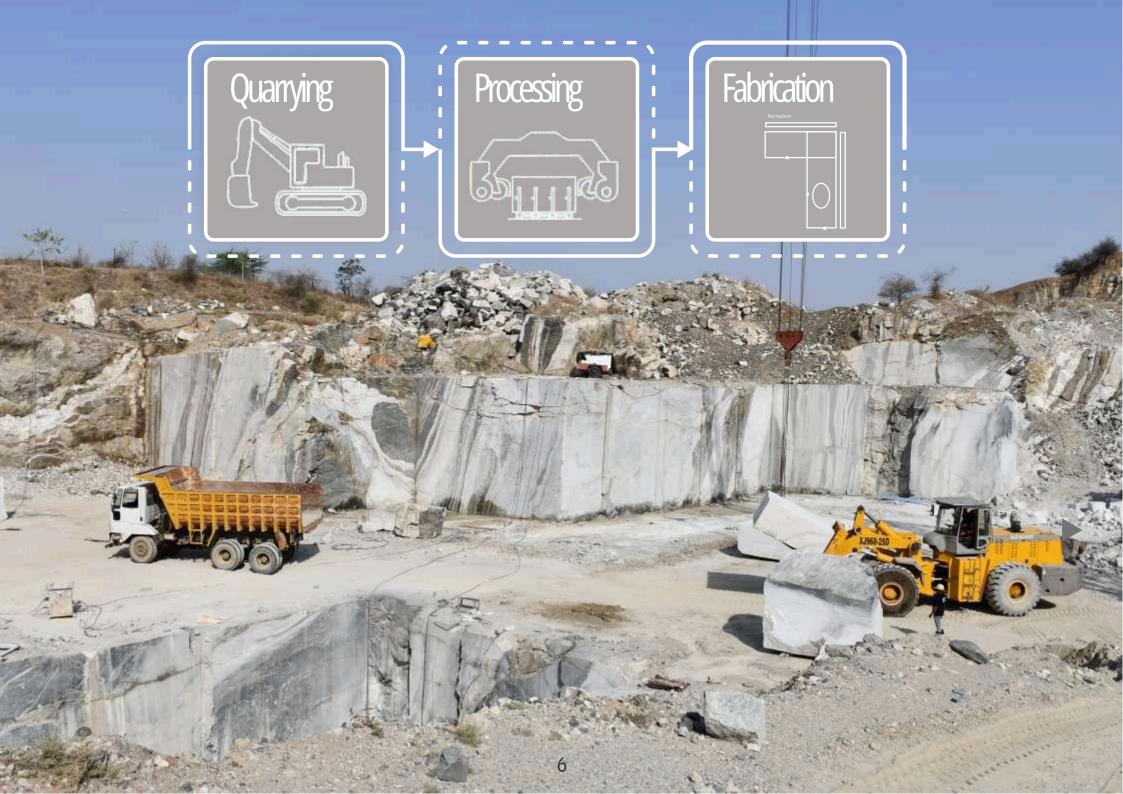

Stellar Stones & RSG Stones has operated successfully in the Stone Industry for over a quarter of a century, bringing you the world's <code>Inest</code> stone products and solutions. We are pioneers in marble and quartzite mining in Rajasthan, India.

Our journey began with quarrying exquisite marble from India's famed mines and subsequently expanded our portfolio to virgin Rainforest Green and Brown Marble. This transformation turned out to be our moment of epiphany—In only a short span of time, our products received global recognition and we turned from just another company to the biggest suppliers of Rainforest Marble in the world.

Discovery and delivery of new stones has become our forte. Stellar Stones & RSG Stones is now a leading exporter of Indian Marble, Granite and Quartzite. We possess 100+ luxurious stones in our portfolio today. Our expertise in mining is complemented with advanced processing capability, with fully automated processing centres driven by Italian machinery that allows us to offer the highest quality of stones to more than 30 countries, with strong leadership in the US, Chinese, European and South American markets. Our latest venture is quarrying the First Quartzite of India - Maharajah.